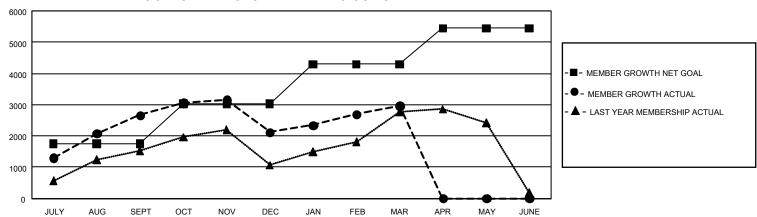

## GOALS AND ACTUAL MEMBERS CUMULATIVE

| DROPPED CLUBS: 71 |       | 1,012 CLUBS OF 1,540 ADDED<br>1 OR MORE NEW MEMBERS | GENDER DISTRIBUTION                  |                 |
|-------------------|-------|-----------------------------------------------------|--------------------------------------|-----------------|
|                   |       |                                                     | MALE                                 | 38,085 (78.30%) |
|                   |       |                                                     | FEMALE                               | 10,555 (21.70%) |
| DROPPED MEMBERS   |       |                                                     | NON BINARY                           | 0 (0.00%)       |
| DECEASED          | 135   |                                                     | PREFER NOT TO ANSWER                 | 2 (0.00%)       |
| CLUB CANCELLED    | 998   |                                                     | TOTAL FAMILY UNIT MEMBERS 15,9       |                 |
| OTHER             | 2,977 | CLICK HERE FOR                                      |                                      |                 |
| TOTAL             | 4,110 | CUMULATIVE MEMBERSHIP DATA                          | FAMILY MEMBERS PAYING HALF DUES 8,53 |                 |