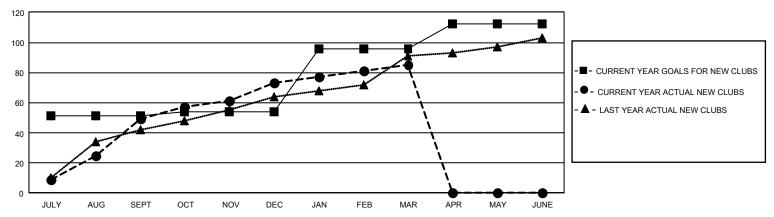

|  |  |  |  |  |
| QUARTER 1             | MEMBER GROWTH NET<br>GOAL | MEMBER GROWTH<br>ACTUAL | DROPPED MEMBERS<br>ACTUAL (including<br>transfers) |  |  |  |  |  |
| JULY/AUG/SEF          | oT 1753                   | 4,025                   | 1,185                                              |  |  |  |  |  |
| OCT/NOV/DEC           | 1270                      | 1,912                   | 2,391                                              |  |  |  |  |  |
| JAN/FEB/MAR           | 1270                      | 1,524                   | 535                                                |  |  |  |  |  |
| APR/MAY/JUN           | E 1150                    | 0                       | 0                                                  |  |  |  |  |  |

## GOALS AND ACTUAL NEW CLUBS CUMULATIVE



## GOALS AND ACTUAL MEMBERS CUMULATIVE



| DROPPED CLUBS: 71 |       | 1,012 CLUBS OF 1,540 ADDED<br>1 OR MORE NEW MEMBERS | GENDER DISTRIBUTION                  |                 |
|-------------------|-------|-----------------------------------------------------|--------------------------------------|-----------------|
|                   |       |                                                     | MALE                                 | 38,085 (78.30%) |
|                   |       |                                                     | FEMALE                               | 10,555 (21.70%) |
| DROPPED MEMBERS   |       |                                                     | NON BINARY                           | 0 (0.00%)       |
| DECEASED          | 135   |